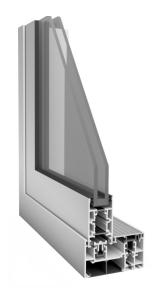

## ThermAFrame® Sliding Door

The ThermAFrame® Sliding Door is an energy efficient option that utilises the latest in European polyamide thermal break technology.

The thermal break minimises the transfer of heat and cold through the aluminium window frame, giving the door excellent insulation properties.

## **Technical Specifications**

| Maximum Recommended Panel Sizes                |             |
|------------------------------------------------|-------------|
| Height                                         | 3000mm      |
| Width                                          | 1500mm      |
| Maximum Recommended Panel Weight               |             |
| Weight                                         | 300kg       |
| Thermal Performance                            |             |
| Uw range                                       | 2.2 - 3.0   |
| SHGC range                                     | 0.22 - 0.54 |
| Glazing Details                                |             |
| Standard DG Panel                              | 24 - 28mm   |
| Site Glazed DG Panel                           | 24 - 28mm   |
| Compatible Systems                             |             |
| 101.6mm Centre Pocket Thermally Broken Framing |             |
| 150mm Centre Pocket Thermally Broken Framing   |             |
| 101.6mm Flush Glazed Thermally Broken Framing  |             |
| 150mm Flush Glazed Thermally Broken Framing    |             |