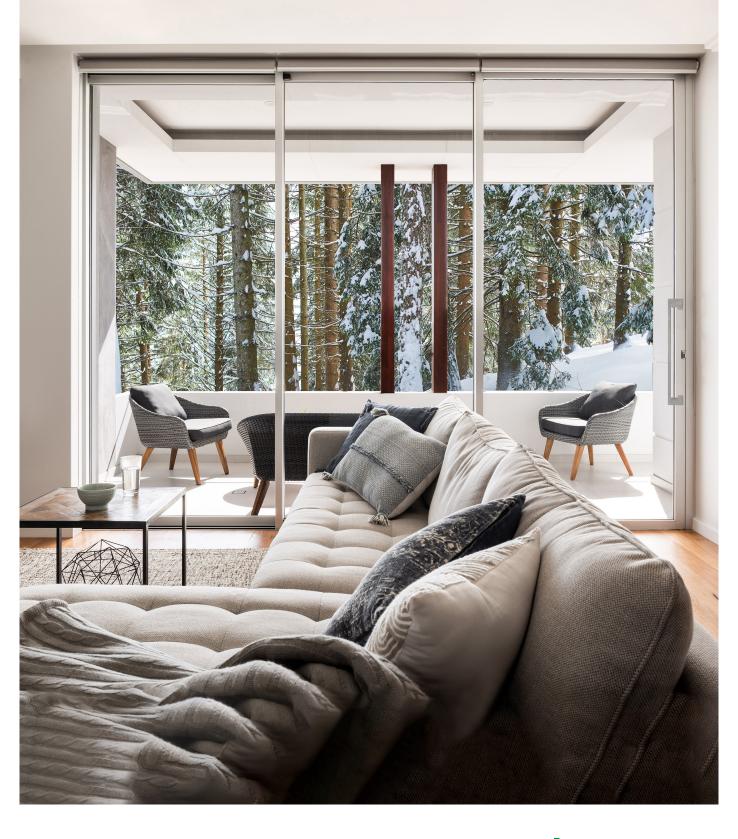

## ThermAFrame® Sliding Door

The ThermAFrame® Sliding Door is an energy efficient option that utilises the latest in European polyamide thermal break technology.

The thermal break minimises the transfer of heat and cold through the aluminium window frame, giving the door excellent insulation properties.

Featuring proprietary seals for exceptional performance the ThermAFrame® Sliding Door is the preferred choice where superior weather performance and considerable energy ratings are required.

A range of insulated glass thickness options up to 28mm are available which allows the system to be configured for excellent thermal and acoustic performance.